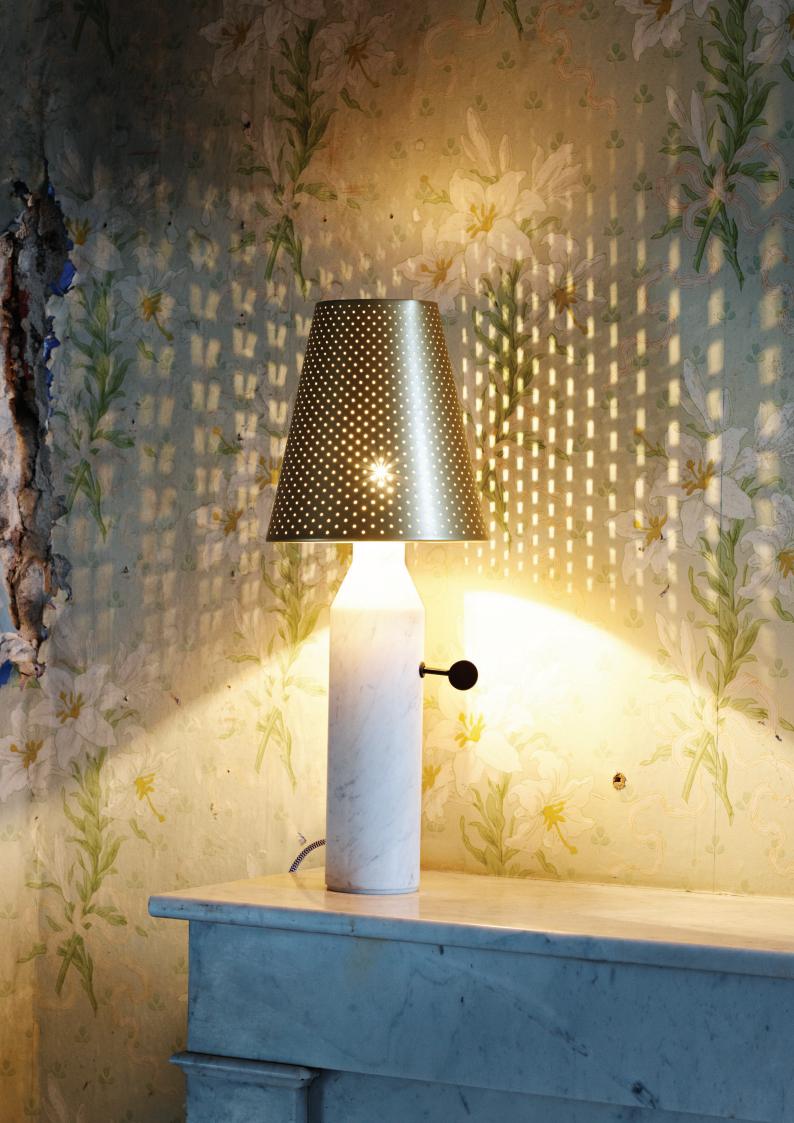

## ALL IN THE DETAILS

Vulcain is the perfect table lamp. A classic shape, noble materials and small details which stand out: a key-shaped on/off switch and a duo-tone black and white cord.

Gently diffused illumination emanates via tiny laser-cut perforations in the matte brass-finished shade for a warm glow.

Vulcain was named after the eponymous Ariane 5 rocket's engine whose nozzle inspired the shape of the shade.

VULCAIN
Table lamp • 2012

#### **FINISHES**

Mat aluminium grey base, mat white shade, yellow key

White Carrara marble base, brass finish shade, black key