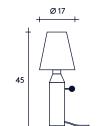

# DIMENSIONS & WEIGHT

VULCAIN

7 or 8,1in.

WITH PACKAGING

HEIGHT DIAMETER 45 or 55cm/ 17,8 or 21,6in. 17 or 22cm/ 7 or 8,7in. 17 or 20,7cm/ 18x18x45cm /7,1x7,1x17,7in. (Aluminium) 45x45x20cm/ 17,7x17,7x7,9in. (Marble)

WEIGHT

2 or 6kg/ 3 or 7kg/ 4 or 13lbs. 6 or 15lbs.