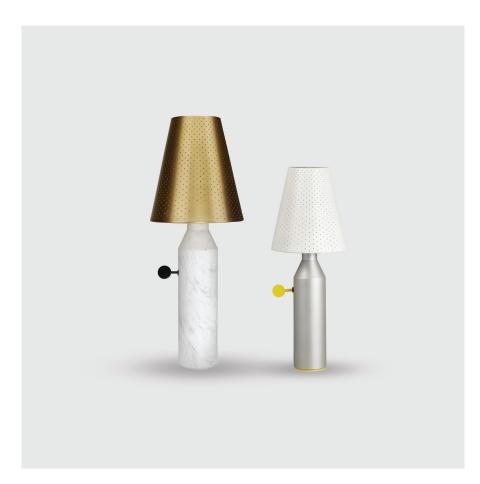

#### **FINISHES**

Mat aluminium grey base, mat white shade, yellow key

White Carrara marble base, brass finish shade, black key

### MATERIALS

- Steel
- Marble
- Cloth covered wire