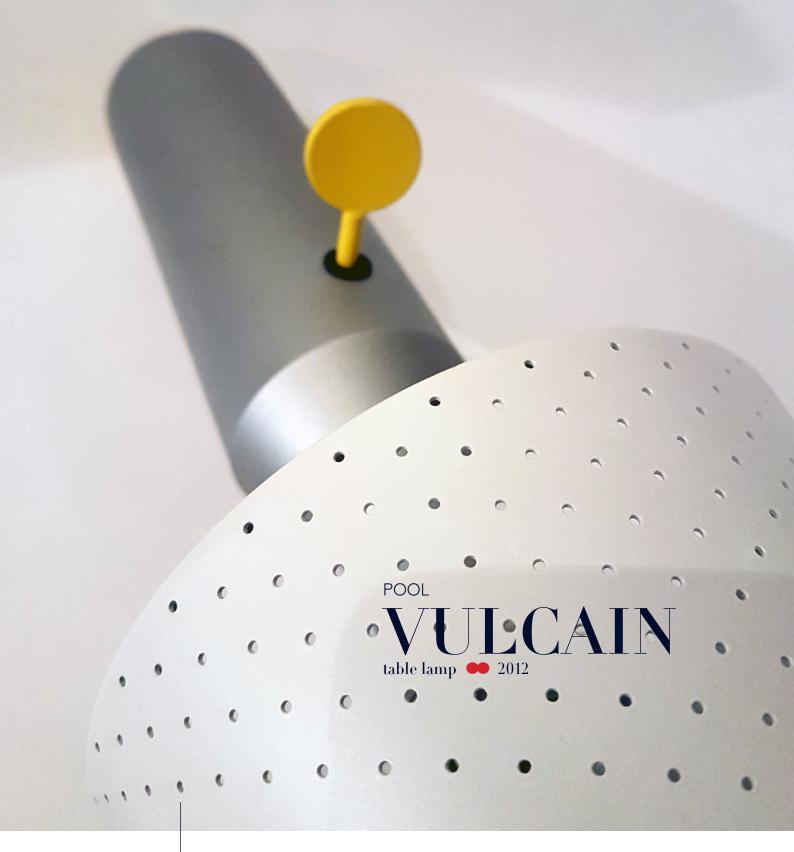

## ALL IN THE DETAILS

Vulcain is the perfect table lamp. A classic shape, noble materials and small details which stand out: a key-shaped on/off switch and a duo-tone black and white cord.

Gently diffused illumination emanates via tiny laser-cut perforations in the matte brass-finished shade for a warm glow.

Vulcain was named after the eponymous Ariane 5 rocket's engine whose nozzle inspired the shape of the shade.

VULCAIN
Table lamp • 2012