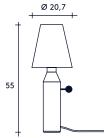

# DIMENSIONS & WEIGHT

VULCAIN

7 or 8,1in.

WITH PACKAGING

HEIGHT DIAMETER 45 or 55cm/ 17,8 or 21,6in. 17 or 22cm/ 7 or 8,7in. 17 or 20,7cm/ 18x18x45cm /7,1x7,1x17,7in. (Aluminium) 45x45x20cm/ 17,7x17,7x7,9in. (Marble)

WEIGHT

2 or 6kg/ 3 or 7kg/ 4 or 13lbs. 6 or 15lbs.