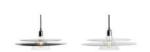

## RHYTHM FOR YOUR INTERIOR

Cymbal is a simple yet intriguing pendant lamp. Simple cymbal shaped disks of black or chrome steel diffract the light in every direction and trick the perception while reflecting the environment.

Cymbal will enrich a traditional fillament lamp but will also work with a white bulb for a more graphic and sober feel.

Cymbal works alone or in a chandelier setting of 3 or more with each lamp reflecting each other.

When looked at horizontally, the chrome version almost looks likes transparent glass while in fact it shows the distorted reflection of what is behind the lamp. At a result, Cymbal will litterally 'melt' into any background.