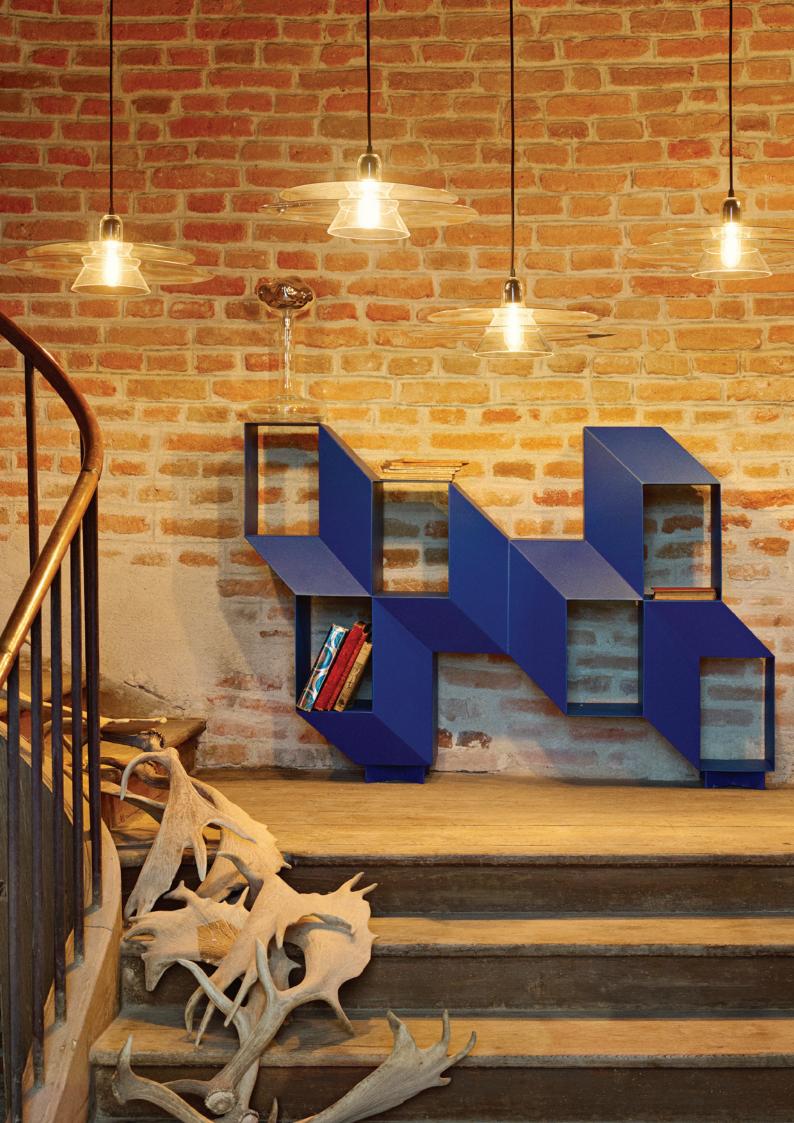

Cymbal will enrich a traditional fillament lamp but will also work with a white bulb for a more graphic and sober feel.

Cymbal works alone or in a chandelier setting of 3 or more with each lamp reflecting each other.