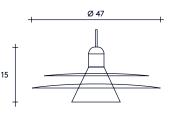

| MATERIALS<br>& FINISHES | FINISHES  Chrome  Mat black                      |                                                                                                                                                                                                                                     | MATERIALS  - Aluminium  - Blown glass  - Cloth covered wire     |    |
|-------------------------|--------------------------------------------------|-------------------------------------------------------------------------------------------------------------------------------------------------------------------------------------------------------------------------------------|-----------------------------------------------------------------|----|
| DIMENSIONS<br>& WEIGHT  | HEIGHT<br>WIDTH<br>DEPTH<br>WEIGHT               | CYMBAL  15cm/6in.  47cm/18,5in.  47cm/18,5in.  0,5kg/1lbs.                                                                                                                                                                          | WITH PACKAGING  25cm/9,9in. 50cm/19,7in. 50cm/19,7in. 1kg/2lbs. | 15 |
| OTHER DETAILS           | TECHNICAL<br>INFORMATION  PACKAGING  MAINTENANCE | Delivery: in stock Wire size: 2 meters E27/60W max. Bulb not included.  Blown glass is an artisanal product and may present slight distortions.  1 parcel  Always use a microfiber cloth and rub lightly. Never apply any solvents. |                                                                 |    |