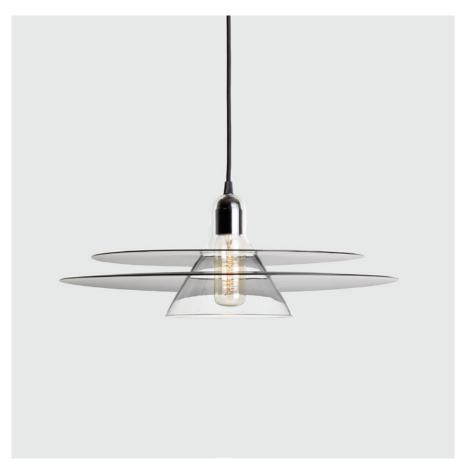

## RHYTHM FOR YOUR INTERIOR

Cymbal is a simple yet intriguing pendant lamp. Simple cymbal shaped disks of black or chrome steel diffract the light in every direction and trick the perception while reflecting the environment.

When looked at horizontally, the chrome version almost looks likes transparent glass while in fact it shows the distorted reflection of what is behind the lamp. At a result, Cymbal will litterally 'melt' into any background.

| MATERIALS<br>& FINISHES | FINISHES  Chrome  Mat black                      |                                                                                                                                                                                                                                     | MATERIALS  - Aluminium  - Blown glass  - Cloth covered wire     |    |
|-------------------------|--------------------------------------------------|-------------------------------------------------------------------------------------------------------------------------------------------------------------------------------------------------------------------------------------|-----------------------------------------------------------------|----|
| DIMENSIONS<br>& WEIGHT  | HEIGHT<br>WIDTH<br>DEPTH<br>WEIGHT               | CYMBAL  15cm/6in.  47cm/18,5in.  47cm/18,5in.  0,5kg/1lbs.                                                                                                                                                                          | WITH PACKAGING  25cm/9,9in. 50cm/19,7in. 50cm/19,7in. 1kg/2lbs. | 15 |
| OTHER DETAILS           | TECHNICAL<br>INFORMATION  PACKAGING  MAINTENANCE | Delivery: in stock Wire size: 2 meters E27/60W max. Bulb not included.  Blown glass is an artisanal product and may present slight distortions.  1 parcel  Always use a microfiber cloth and rub lightly. Never apply any solvents. |                                                                 |    |