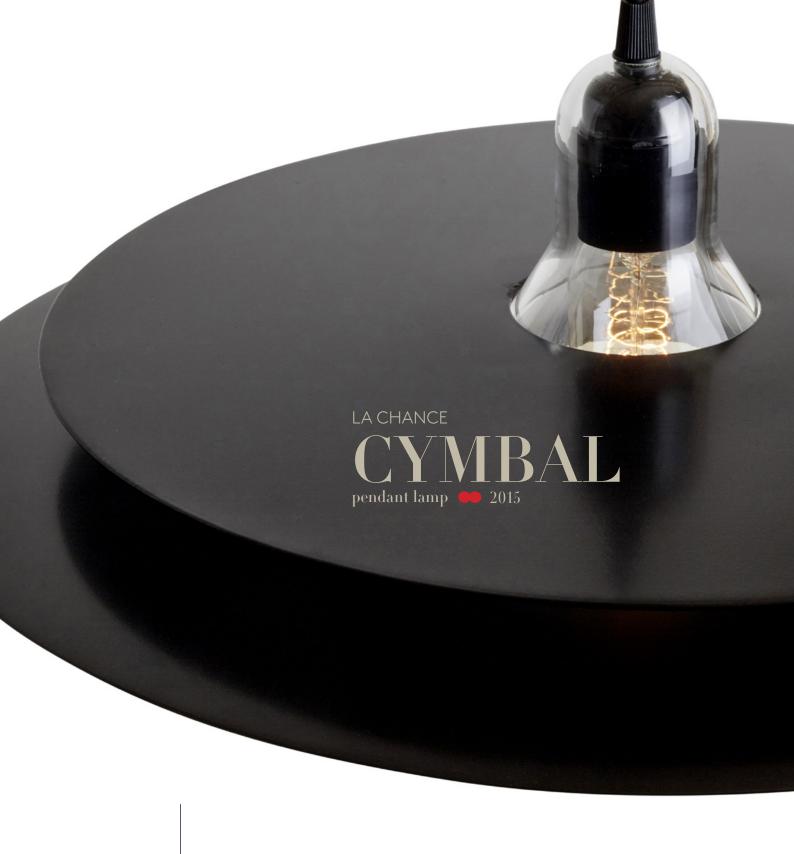

## RHYTHM FOR YOUR INTERIOR

Cymbal is a simple yet intriguing pendant lamp. Simple cymbal shaped disks of black or chrome steel diffract the light in every direction and trick the perception while reflecting the environment.

When looked at horizontally, the chrome version almost looks likes transparent glass while in fact it shows the distorted reflection of what is behind the lamp. At a result, Cymbal will litterally 'melt' into any background.