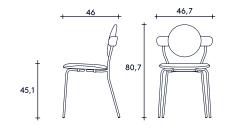

# **PLANET**

Chair **●●** 2019

| MATERIALS<br>& FINISHES | FINISHES                                                                        |                                                                                                                                                                      | MA                                           |  |
|-------------------------|---------------------------------------------------------------------------------|----------------------------------------------------------------------------------------------------------------------------------------------------------------------|----------------------------------------------|--|
|                         | "Charbon" velvet fabric Black stained solid ash Mat lacquered black structure   |                                                                                                                                                                      | - S<br>- S<br>- F                            |  |
|                         | "Pin" velvet fabric<br>Black stained solid ash<br>Mat lacquered black structure |                                                                                                                                                                      |                                              |  |
|                         | Faux leather Black stained solid ash Mat lacquered black structure              |                                                                                                                                                                      |                                              |  |
|                         | B Custom u                                                                      | pholstery on demand                                                                                                                                                  |                                              |  |
| DIMENSIONS<br>& WEIGHT  |                                                                                 | PLANET                                                                                                                                                               | WITH PACKAGING<br>(2 pieces)                 |  |
|                         | HEIGHT<br>WIDTH<br>DEPTH                                                        | 80,7cm/31,8in.<br>46,7cm/18,3in.<br>46cm/18,1in.                                                                                                                     | 80cm/31,5in.<br>50cm/19,7in.<br>50cm/19,7in. |  |
|                         | WEIGHT                                                                          | 6kg/13lbs.                                                                                                                                                           | 14kg/31lbs.                                  |  |
| OTHER DETAILS           | TECHNICAL<br>INFORMATION                                                        | Delivery: 8 weeks Set of 2 chairs Upholstery: selection of fabrics from Kvadrat, Gabriel and Pierre Frey. Client's fabric: 1m based on 1,40m roll, must be approved. |                                              |  |
|                         | PACKAGING                                                                       | 1 thick cardboard box                                                                                                                                                |                                              |  |
|                         |                                                                                 |                                                                                                                                                                      |                                              |  |