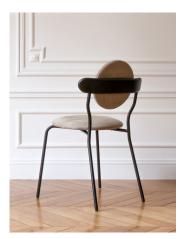

Planet is an upholstered chair inspired by the distinctive silhouette of planet Saturn. The rings of the 6th planet from the solar system are mostly composed of ice particles and form a smooth ellipsis that inspired the shape of the wooden back supporting the round cushion of Planet.

The subtle texture of solid wood paired with the delicate touch of a wool broadcloth by Maison Pierre Frey give the Planet a soft and luxurious feel. The Planet chair combines the poetry of celestial bodies with the cold technicity of space modules as the mat black metal structure brings a contrasting technical feel.

The sturdy metal tubes are wielded and assembled by hand by the best Italian artisans. The wooden back is sculpted and bent before it is sanded to emphasize the natural grain of black stained solid ash. The upholstered seat and back ensures high level of comfort, but Planet chair remains a featherweight at only 6kilos for a practical use every day.