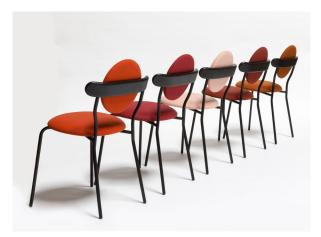

## **OUR CLASSICS**

Pin, collection Smart, Lelièvre

Charbon, collection Smart, Lelièvre

Black faux leather

## OTHER SUGGESTIONS OF FABRICS

*Gingembre*, Daim, Lelièvre Cat. 2

Atom, Raf Simons, Pierre Frey Cat. 5

Shades of red, Tipi, Pierre Frey Cat. 2

## **CHOOSE YOURS**

Each La Chance upholstered item is made to order by the best Italian artisans. You can choose between a selection of different fabrics to create a unique piece.

| BRAND       | COLLECTION                       | CATEGORY |
|-------------|----------------------------------|----------|
| GABRIEL     | <u>Tempt</u>                     | 1        |
|             | Gaja                             | 2        |
| LELIEVRE    | Smart                            | 1        |
|             | Daim                             | 2        |
|             | Mix                              | 2        |
|             | Lama                             | 4        |
| PIERRE FREY | <u>Tipi</u>                      | 2        |
|             | Fox, Malou                       | 3        |
|             | Bridget, <u>Yéti</u>             | 4        |
| KVADRAT     | Forest Nap, Mélange Nap          | 1        |
|             | Steel Cut, Steel Cut Trio, Umami | 2        |
|             | Hallingdal 65, Skye, Tonus 4     | 3        |
|             | Noise                            | 4        |
|             | Atom                             | 5        |
|             | Argo 2                           | 6        |