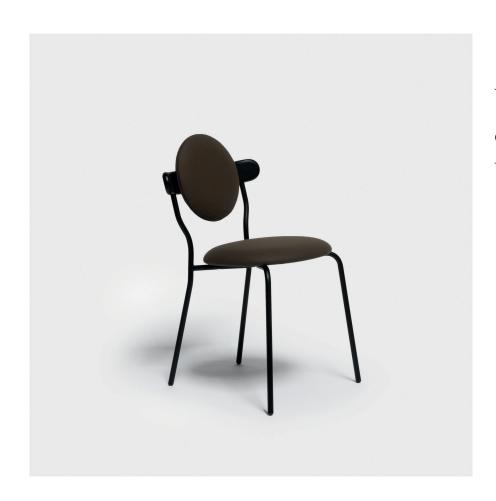

Planet is an upholstered chair inspired by the distinctive silhouette of planet Saturn. The rings of the 6th planet from the solar system are mostly composed of ice particles and form a smooth ellipsis that inspired the shape of the wooden back supporting the round cushion of Planet.

The subtle texture of solid wood paired with the delicate touch of a wool broadcloth by Maison Pierre Frey give the Planet a soft and luxurious feel. The Planet chair combines the poetry of celestial bodies with the cold technicity of space modules as the mat black metal structure brings a contrasting technical feel.

The sturdy metal tubes are wielded and assembled by hand by the best Italian artisans. The wooden back is sculpted and bent before it is sanded to emphasize the natural grain of black stained solid ash. The upholstered seat and back ensures high level of comfort, but Planet chair remains a featherweight at only 6kilos for a practical use every day.