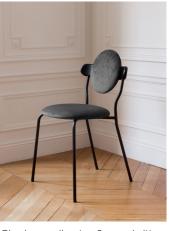

Planet is an upholstered chair inspired by the distinctive silhouette of planet Saturn. The rings of the 6th planet from the solar system are mostly composed of ice particles and form a smooth ellipsis that inspired the shape of the wooden back supporting the round cushion of Planet.

The subtle texture of solid wood paired with the delicate touch of a wool broadcloth by Maison Pierre Frey give the Planet a soft and luxurious feel. The Planet chair combines the poetry of celestial bodies with the cold technicity of space modules as the mat black metal structure brings a contrasting technical feel.

The sturdy metal tubes are wielded and assembled by hand by the best Italian artisans. The wooden back is sculpted and bent before it is sanded to emphasize the natural grain of black stained solid ash. The upholstered seat and back ensures high level of comfort, but Planet chair remains a featherweight at only 6kilos for a practical use every day.