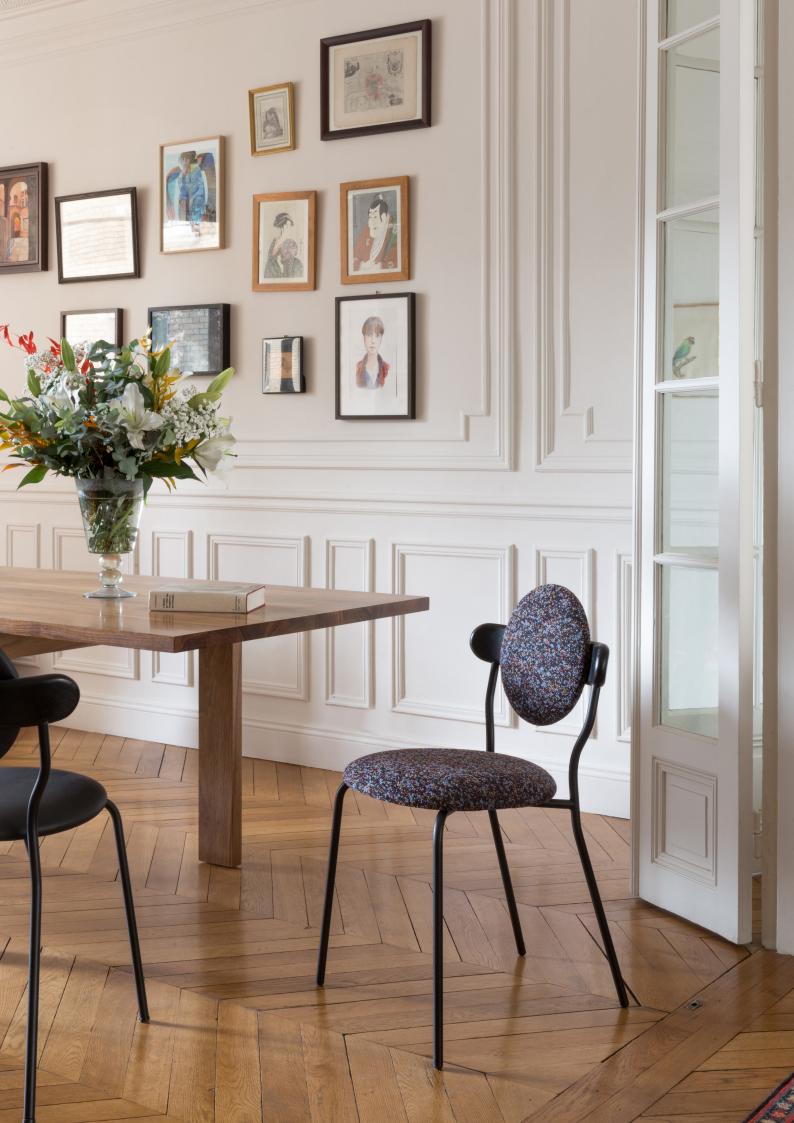

Planet is an upholstered chair inspired by the distinctive silhouette of planet Saturn. The rings of the 6th planet from the solar system are mostly composed of ice particles and form a smooth ellipsis that inspired the shape of the wooden back supporting the round cushion of Planet.

The subtle texture of solid wood paired with the delicate touch of a wool broadcloth by Maison Pierre Frey give the Planet a soft and luxurious feel. The Planet chair combines the poetry of celestial bodies with the cold technicity of space modules as the mat black metal structure brings a contrasting technical feel.

The sturdy metal tubes are wielded and assembled by hand by the best Italian artisans. The wooden back is sculpted and bent before it is sanded to emphasize the natural grain of black stained solid ash. The upholstered seat and back ensures high level of comfort, but Planet chair remains a featherweight at only 6kilos for a practical use every day.