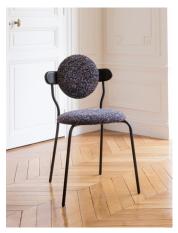

The subtle texture of solid wood paired with the delicate touch of a wool broadcloth by Maison Pierre Frey give the Planet a soft and luxurious feel. The Planet chair combines the poetry of celestial bodies with the cold technicity of space modules as the mat black metal structure brings a contrasting technical feel.

## **OUR CLASSICS**

Pin, collection Smart, Lelièvre

Charbon, collection Smart, Lelièvre

Black faux leather

## OTHER SUGGESTIONS OF FABRICS

*Gingembre*, Daim, Lelièvre Cat. 2

Atom, Raf Simons, Pierre Frey Cat. 5

Shades of red, Tipi, Pierre Frey Cat. 2