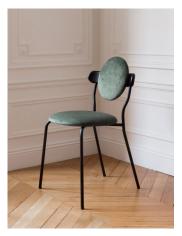

Planet is an upholstered chair inspired by the distinctive silhouette of planet Saturn. The rings of the 6th planet from the solar system are mostly composed of ice particles and form a smooth ellipsis that inspired the shape of the wooden back supporting the round cushion of Planet.

The subtle texture of solid wood paired with the delicate touch of a wool broadcloth by Maison Pierre Frey give the Planet a soft and luxurious feel. The Planet chair combines the poetry of celestial bodies with the cold technicity of space modules as the mat black metal structure brings a contrasting technical feel.

The sturdy metal tubes are wielded and assembled by hand by the best Italian artisans. The wooden back is sculpted and bent before it is sanded to emphasize the natural grain of black stained solid ash. The upholstered seat and back ensures high level of comfort, but Planet chair remains a featherweight at only 6kilos for a practical use every day.