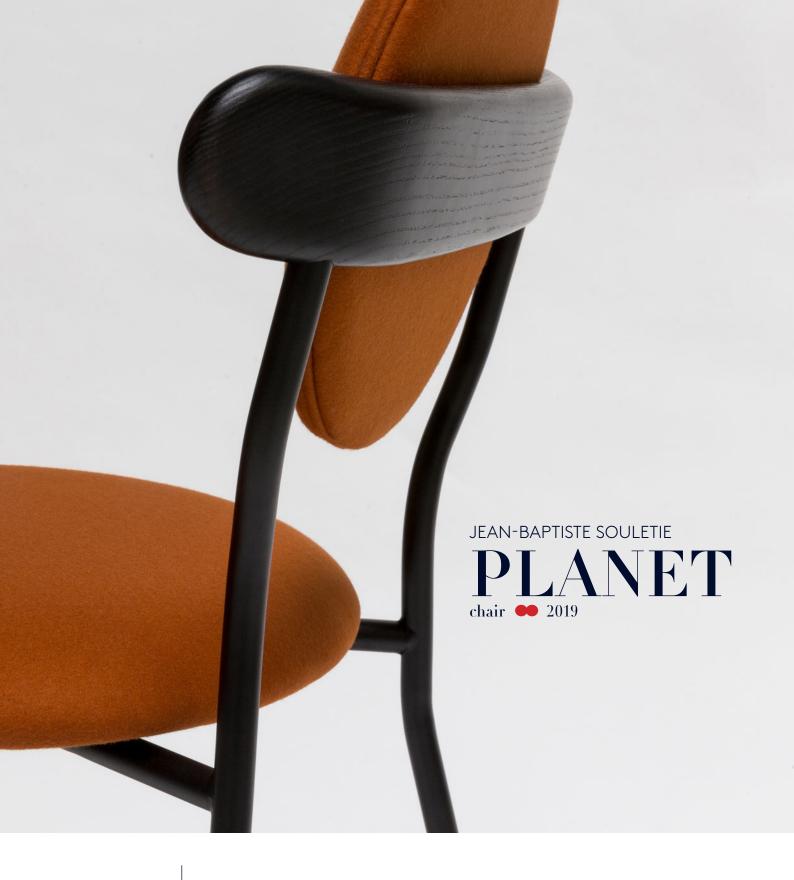

Planet is an upholstered chair inspired by the distinctive silhouette of planet Saturn. The rings of the 6th planet from the solar system are mostly composed of ice particles and form a smooth ellipsis that inspired the shape of the wooden back supporting the round cushion of Planet.

The subtle texture of solid wood paired with the delicate touch of a wool broadcloth by Maison Pierre Frey give the Planet a soft and luxurious feel. The Planet chair combines the poetry of celestial bodies with the cold technicity of space modules as the mat black metal structure brings a contrasting technical feel.

The sturdy metal tubes are wielded and assembled by hand by the best Italian artisans. The wooden back is sculpted and bent before it is sanded to emphasize the natural grain of black stained solid ash. The upholstered seat and back ensures high level of comfort, but Planet chair remains a featherweight at only 6kilos for a practical use every day.

JEAN-BAPTISTE SOULETIE

# **PLANET**

Chair **●●** 2019

| MATERIALS<br>& FINISHES | FINISHES                                                                        |                                                                                                                                                                      | MA                                           |  |
|-------------------------|---------------------------------------------------------------------------------|----------------------------------------------------------------------------------------------------------------------------------------------------------------------|----------------------------------------------|--|
|                         | "Charbon" velvet fabric Black stained solid ash Mat lacquered black structure   |                                                                                                                                                                      | - S<br>- S<br>- F                            |  |
|                         | "Pin" velvet fabric<br>Black stained solid ash<br>Mat lacquered black structure |                                                                                                                                                                      |                                              |  |
|                         | Faux leather Black stained solid ash Mat lacquered black structure              |                                                                                                                                                                      |                                              |  |
|                         | B Custom u                                                                      | pholstery on demand                                                                                                                                                  |                                              |  |
| DIMENSIONS<br>& WEIGHT  |                                                                                 | PLANET                                                                                                                                                               | WITH PACKAGING<br>(2 pieces)                 |  |
|                         | HEIGHT<br>WIDTH<br>DEPTH                                                        | 80,7cm/31,8in.<br>46,7cm/18,3in.<br>46cm/18,1in.                                                                                                                     | 80cm/31,5in.<br>50cm/19,7in.<br>50cm/19,7in. |  |
|                         | WEIGHT                                                                          | 6kg/13lbs.                                                                                                                                                           | 14kg/31lbs.                                  |  |
| OTHER DETAILS           | TECHNICAL<br>INFORMATION                                                        | Delivery: 8 weeks Set of 2 chairs Upholstery: selection of fabrics from Kvadrat, Gabriel and Pierre Frey. Client's fabric: 1m based on 1,40m roll, must be approved. |                                              |  |
|                         | PACKAGING                                                                       | 1 thick cardboard box                                                                                                                                                |                                              |  |
|                         |                                                                                 |                                                                                                                                                                      |                                              |  |