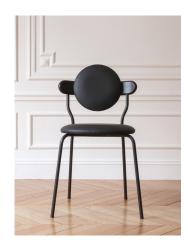

Planet is an upholstered chair inspired by the distinctive silhouette of planet Saturn. The rings of the 6th planet from the solar system are mostly composed of ice particles and form a smooth ellipsis that inspired the shape of the wooden back supporting the round cushion of Planet.

The subtle texture of solid wood paired with the delicate touch of a wool broadcloth by Maison Pierre Frey give the Planet a soft and luxurious feel. The Planet chair combines the poetry of celestial bodies with the cold technicity of space modules as the mat black metal structure brings a contrasting technical feel.

The sturdy metal tubes are wielded and assembled by hand by the best Italian artisans. The wooden back is sculpted and bent before it is sanded to emphasize the natural grain of black stained solid ash. The upholstered seat and back ensures high level of comfort, but Planet chair remains a featherweight at only 6kilos for a practical use every day.